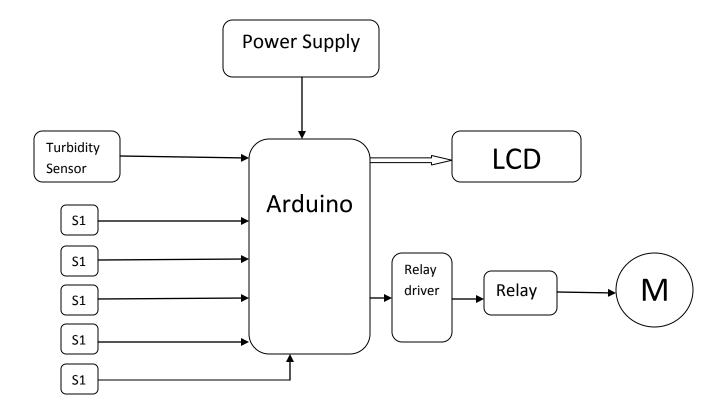

## **Automatic Washing Machine**

Nowadays, commercially available washing machines are provided with feature like auto-off timer, reversible impeller etc. Most of them have mechanical timer, reverses etc. Some are equipped with electronic timers. But they are very expensive and out of reach of the average consumer. Electronic washing Machine provides facilities discussed and even more. This project has a facility of rotating impeller according to the cloth type. Additional feature added to it is turbidity check. The cloths will rotate with proper allotted time but when found dirty then it automatically rotate for some more time and clean clothes or will notify through buzzer or through IoT. Threshold level of turbidity is set so that after a particular level washing machine should stop until the solution is changed. It is an ATmega328 based project along with IoT for continuous monitoring and alert.